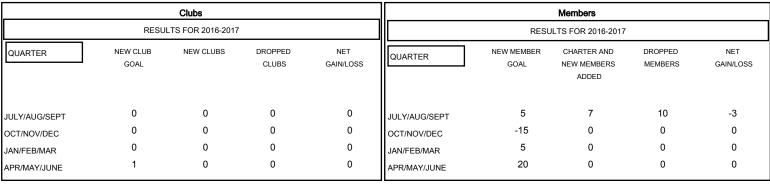

## GOALS AND ACTUAL NEW CLUBS CUMULATIVE

| DROPPED CLUBS: 0  DROPPED MEMBERS   |          | 5 CLUBS OF 36 ADDED 1 OR MORE<br>NEW MEMBERS | GENDER DISTRIBU<br>MALE<br>FEMALE                          | TION<br>530 (81.79%)<br>118 (18.21%) |                |
|-------------------------------------|----------|----------------------------------------------|------------------------------------------------------------|--------------------------------------|----------------|
| DECEASED CLUB CANCELLED OTHER TOTAL | 2 0 8 10 | CLICK HERE FOR HEALTH ASSESSMENT DATA        | FAMILY UNIT MEMBERS HEAD OF HOUSEHOLD NON-HEAD OF HOUSEHOL | D                                    | 56<br>27<br>29 |