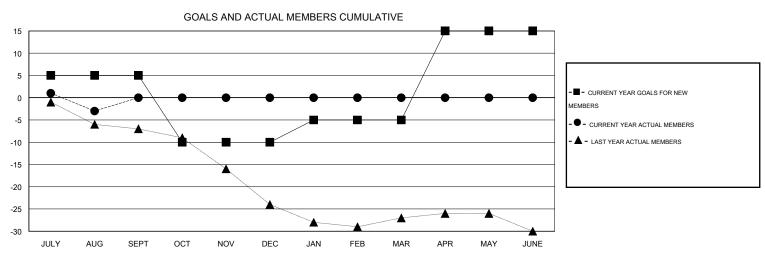

## GOALS AND ACTUAL NEW CLUBS CUMULATIVE

| DROPPED CLUBS: 0  DROPPED MEMBERS   |          | 5 CLUBS OF 36 ADDED 1 OR MORE<br>NEW MEMBERS | GENDER DISTRIBU<br>MALE<br>FEMALE                          | TION<br>530 (81.79%)<br>118 (18.21%) |                |
|-------------------------------------|----------|----------------------------------------------|------------------------------------------------------------|--------------------------------------|----------------|
| DECEASED CLUB CANCELLED OTHER TOTAL | 2 0 8 10 | CLICK HERE FOR HEALTH ASSESSMENT DATA        | FAMILY UNIT MEMBERS HEAD OF HOUSEHOLD NON-HEAD OF HOUSEHOL | D                                    | 56<br>27<br>29 |